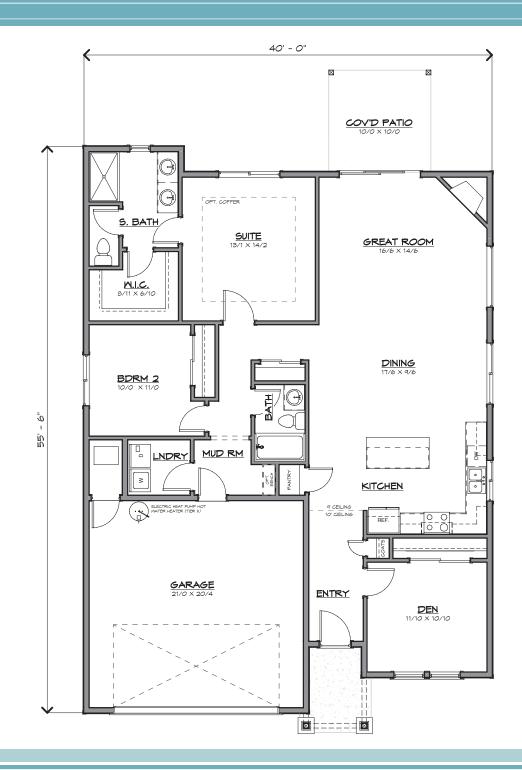

## The Harmony 1612

Total SqFt:1612Bedrooms:3Bathrooms:2Garage:2-car

All content ©Generation Homes Northwest LLC. All rights reserved. Reproduction without the express written consent of the copyright owner is prohibited. All measurements, dimensions and floor plans are subject to change. Renderings may show optional features.