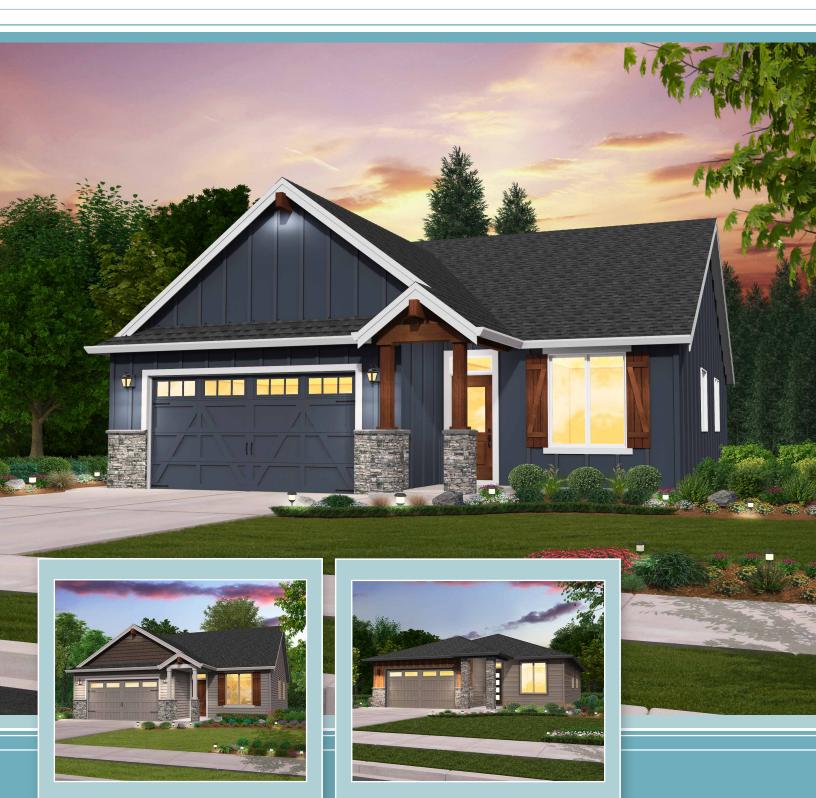

## The Lakeland II 1633

2021 Building Excellence Award "Best New Home 750k-1M 2021 New Homes Tour "Best of Show Under 750k" 2021 Clark County BIA Building "Excellence Award" 2021 Parade of Homes "Industry Choice" and People's Choice" Awar 2019 Building Excellence Award "Best New Home \$800k-\$1M" 2018 New Homes Tour "Most Livable Floor Plan"

## The Lakeland II 1633

Total SqFt:1633Bedrooms:3Bathrooms:2Garage:2-car + Shop

AllAdocodenter® 2020 and the stational identifies the state state of the state state of the state state of the state of th