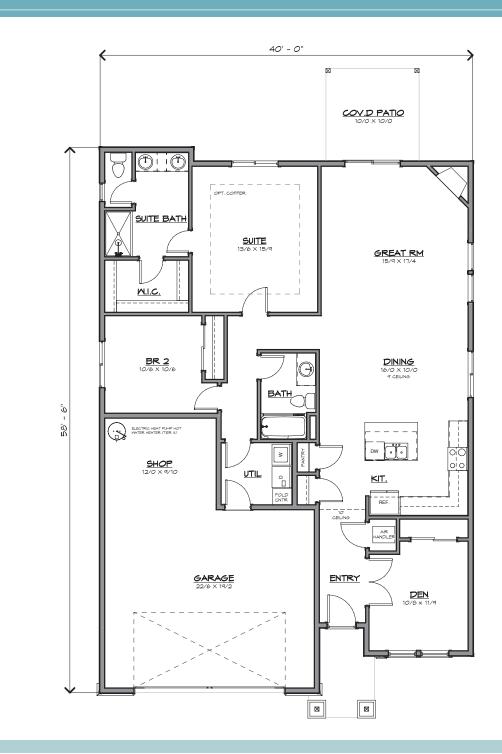

## The Lakeland II 1633

Total SqFt:1633Bedrooms:3Bathrooms:2Garage:2-car + Shop

AllAdocodenter® 2020 and the stational identifies the state state of the state state of the state state of the state of th