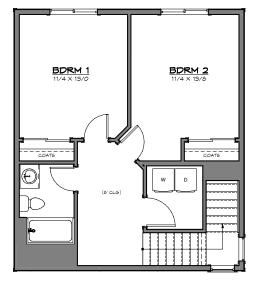

## Birchwood 1834

Total SqFt:1834BathroBedrooms:3Garage

Bathrooms: 2.5 Garage: 2-car

All content ©Generation Homes Northwest LLC. All rights reserved. Reproduction without the express written consent of the copyright owner is prohibited. All measurements, dimensions and floor plans are subject to change. Renderings may show optional features