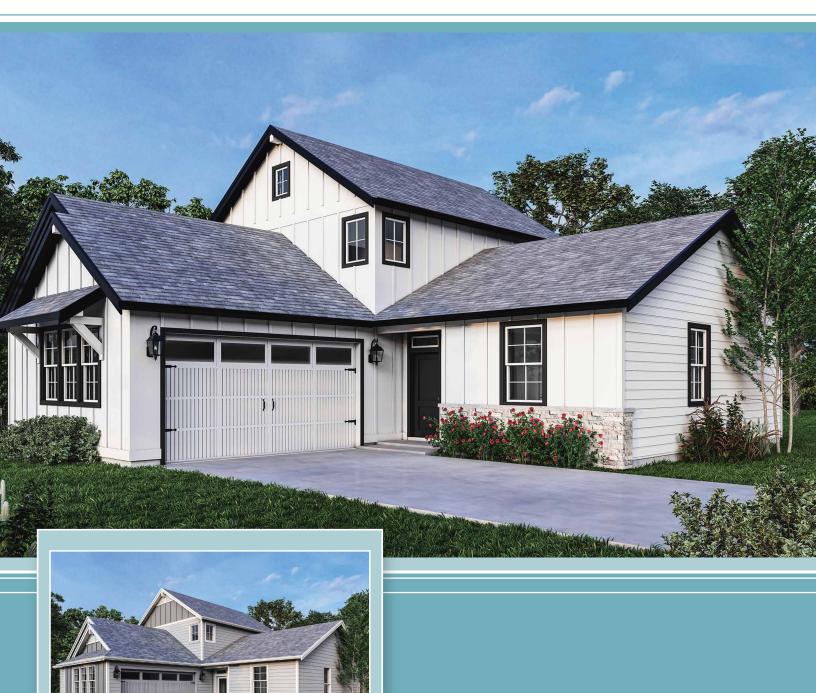

## Birchwood 1834

2021 Building Excellence Award "Best New Home 750k-1M 2021 New Homes Tour "Best of Show Under 750k" 2021 Clark County BIA Building "Excellence Award" 2021 Parade of Homes "Industry Choice" and People's Choice" Award 2019 Building Excellence Award "Best New Home \$800k-\$1M" 2018 New Homes Tour "Most Livable Floor Plan"

## Birchwood 1834

Total SqFt:1834BathroBedrooms:3Garage

Bathrooms: 2.5 Garage: 2-car

All content ©Generation Homes Northwest LLC. All rights reserved. Reproduction without the express written consent of the copyright owner is prohibited. All measurements, dimensions and floor plans are subject to change. Renderings may show optional features