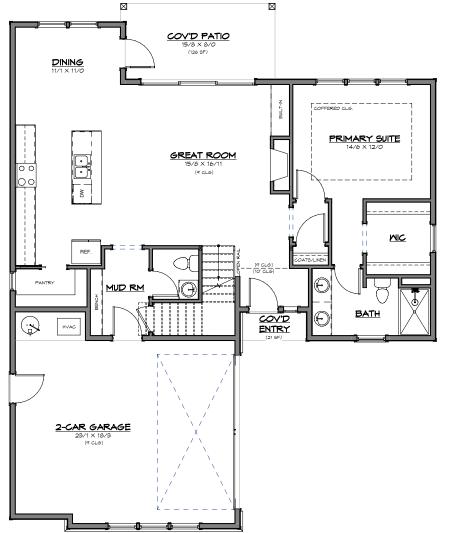

## Birchwood 1834

Total SqFt:1834BathroBedrooms:3Garage

Bathrooms: 2.5 Garage: 2-car

All content ©Generation Homes Northwest LLC. All rights reserved. Reproduction without the express written consent of the copyright owner is prohibited. All measurements, dimensions and floor plans are subject to change. Renderings may show optional features