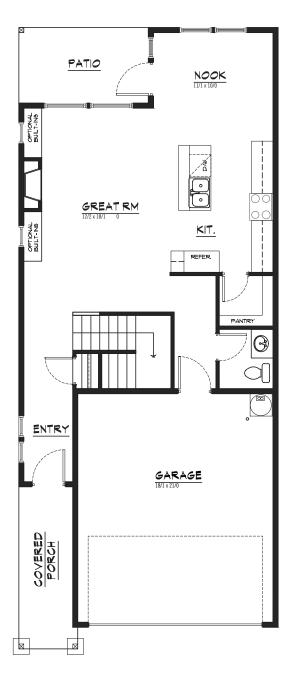

## The Dawson 1890

| Total SqFt: | 1890 | Bathrooms: | 2.5   |
|-------------|------|------------|-------|
| Bedrooms:   | 3    | Garage:    | 2-car |

All content ©Generation Homes Northwest LLC. All rights reserved. Reproduction without the express written consent of the copyright owner is prohibited. All measurements, dimensions and floor plans are subject to change. Renderings may show optional features.