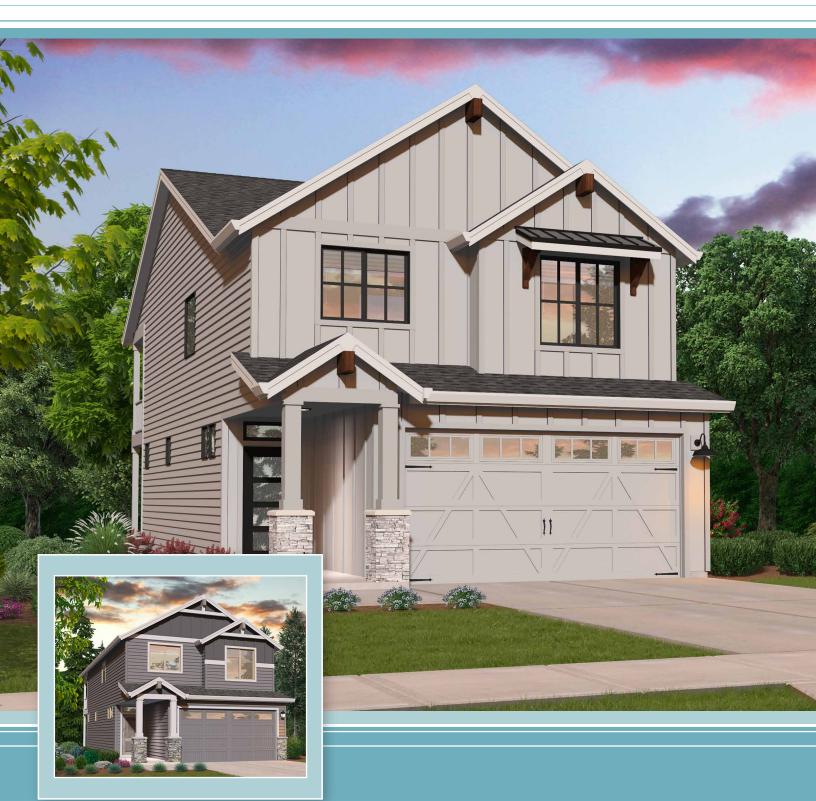

## The Dawson 1890

2021 Building Excellence Award "Best New Home 750k-1M 2021 New Homes Tour "Best of Show Under 750k" 2021 Clark County BIA Building "Excellence Award" 2021 Parade of Homes "Industry Choice" and People's Choice" Award 2019 Building Excellence Award "Best New Home \$800k-\$1M" 2018 New Homes Tour "Most Livable Floor Plan"

## The Dawson 1890

| Total SqFt: | 1890 | Bathrooms: | 2.5   |
|-------------|------|------------|-------|
| Bedrooms:   | 3    | Garage:    | 2-car |

All content ©Generation Homes Northwest LLC. All rights reserved. Reproduction without the express written consent of the copyright owner is prohibited. All measurements, dimensions and floor plans are subject to change. Renderings may show optional features.