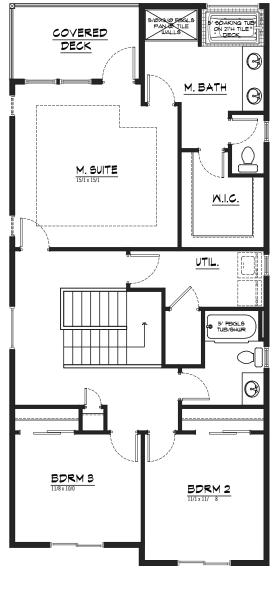

## The Dawson 1890

| Total SqFt: | 1890 | Bathrooms: | 2.5   |
|-------------|------|------------|-------|
| Bedrooms:   | 3    | Garage:    | 2-car |

All content ©Generation Homes Northwest LLC. All rights reserved. Reproduction without the express written consent of the copyright owner is prohibited. All measurements, dimensions and floor plans are subject to change. Renderings may show optional features.