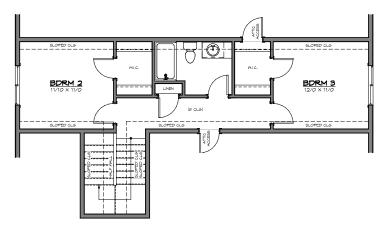

| Total SqFt: | 1898 | Bathrooms | 5: 2.5 |
|-------------|------|-----------|--------|
| Bedrooms:   | 3    | Garage:   | 2-car  |

All content ©Generation Homes Northwest LLC. All rights reserved. Reproduction without the express written consent of the copyright owner is prohibited. All measurements, dimensions and floor plans are subject to change. Renderings may show optional features