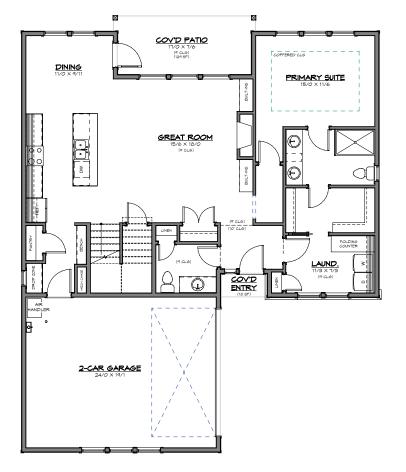

| Total SqFt: | 1898 | Bathrooms | 5: 2.5 |
|-------------|------|-----------|--------|
| Bedrooms:   | 3    | Garage:   | 2-car  |

All content ©Generation Homes Northwest LLC. All rights reserved. Reproduction without the express written consent of the copyright owner is prohibited. All measurements, dimensions and floor plans are subject to change. Renderings may show optional features