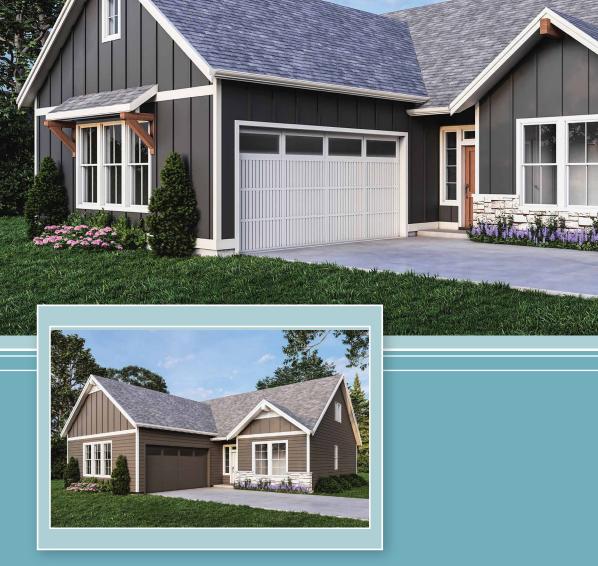

## Ashby 1898

2021 Building Excellence Award "Best New Home 750k-1M 2021 New Homes Tour "Best of Show Under 750k" 2021 Clark County BIA Building "Excellence Award" 2021 Parade of Homes "Industry Choice" and People's Choice" Award 2019 Building Excellence Award "Best New Home \$800k-\$1M" 2018 New Homes Tour "Most Livable Floor Plan"

| Total SqFt: | 1898 | Bathrooms | 5: 2.5 |
|-------------|------|-----------|--------|
| Bedrooms:   | 3    | Garage:   | 2-car  |

All content ©Generation Homes Northwest LLC. All rights reserved. Reproduction without the express written consent of the copyright owner is prohibited. All measurements, dimensions and floor plans are subject to change. Renderings may show optional features