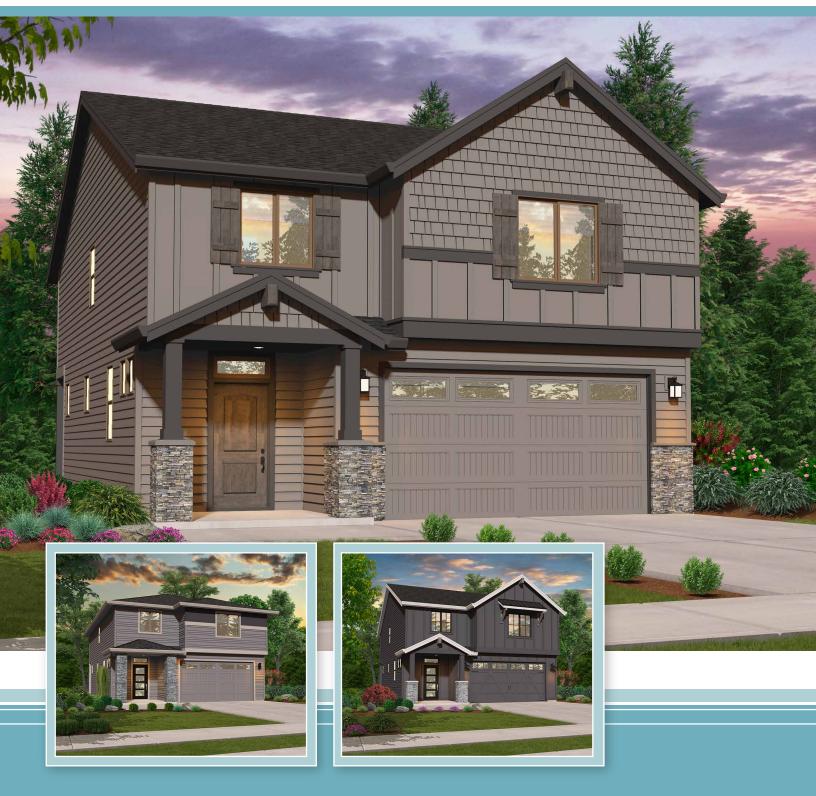

## The Brighton 2142

2021 Building Excellence Award "Best New Home 750k-1M 2021 New Homes Tour "Best of Show Under 750k" 2021 Clark County BIA Building "Excellence Award" 2021 Parade of Homes "Industry Choice" and People's Choice" Award 2019 Building Excellence Award "Best New Home \$800k-\$1M" 2018 New Homes Tour "Most Livable Floor Plan"

## The Brighton 2142

Total SqFt:2142Bedrooms:4Bathrooms:2.5Garage:2-car

All content ©Generation Homes Northwest LLC. All rights reserved. Reproduction without the express written consent of the copyright owner is prohibited. All measurements, dimensions and floor plans are subject to change. Renderings may show optional features.