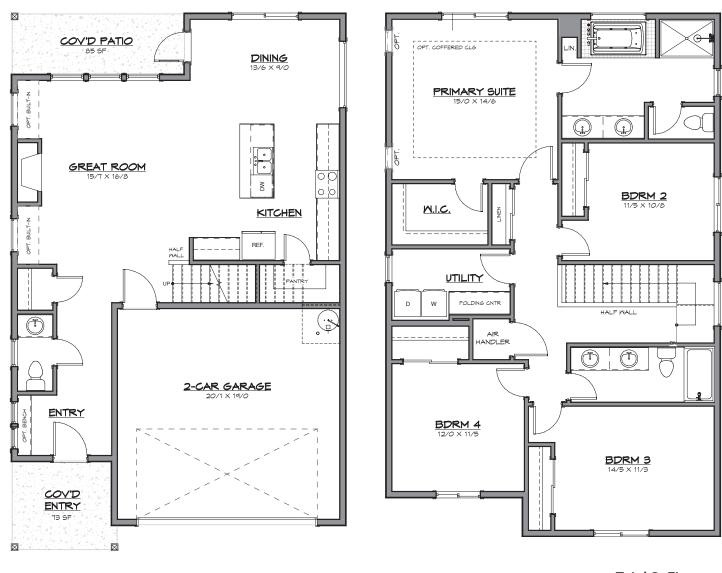

## The Brighton 2142

Total SqFt:2142Bedrooms:4Bathrooms:2.5Garage:2-car

All content ©Generation Homes Northwest LLC. All rights reserved. Reproduction without the express written consent of the copyright owner is prohibited. All measurements, dimensions and floor plans are subject to change. Renderings may show optional features.