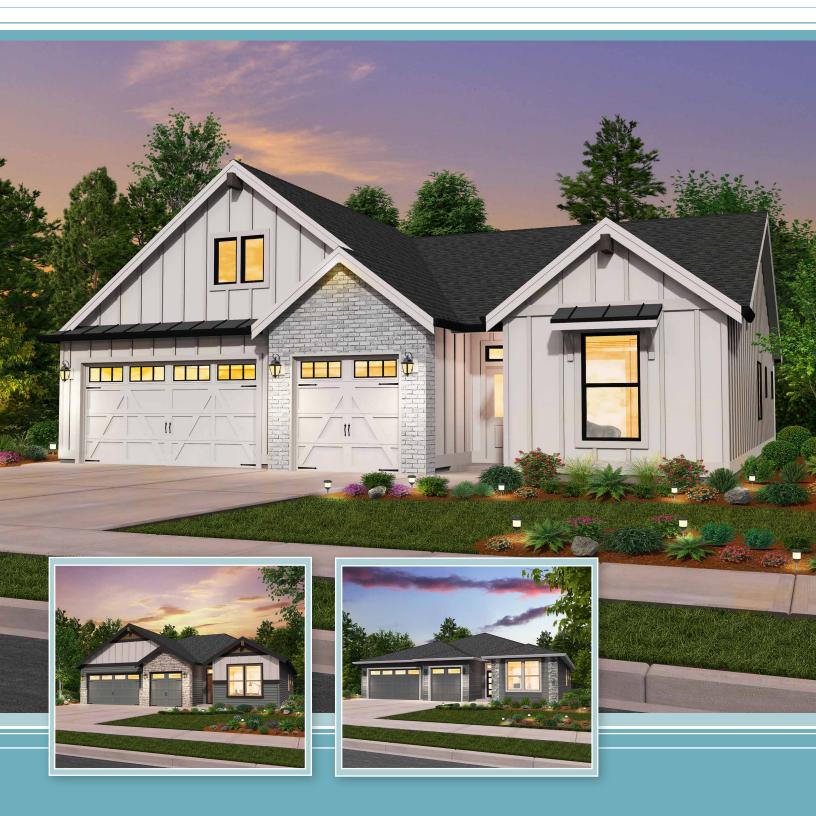

## The Lexington 2235

2021 Building Excellence Award "Best New Home 750k-1M 2021 New Homes Tour "Best of Show Under 750k" 2021 Clark County BIA Building "Excellence Award" 2021 Parade of Homes "Industry Choice" and People's Choice" Award 2019 Building Excellence Award "Best New Home \$800k-\$1M" 2018 New Homes Tour "Most Livable Floor Plan"

## The Lexington 2235

Total SqFt:2235Bedrooms:4Bathrooms:2Garage:3-car

All content ©2024 Generation Homes Northwest LLC. All rights reserved. Reproduction without the express written consent of the copyright owner is prohibited. All measurements, dimensions and floor plans are subject to change. Renderings may show optional features.