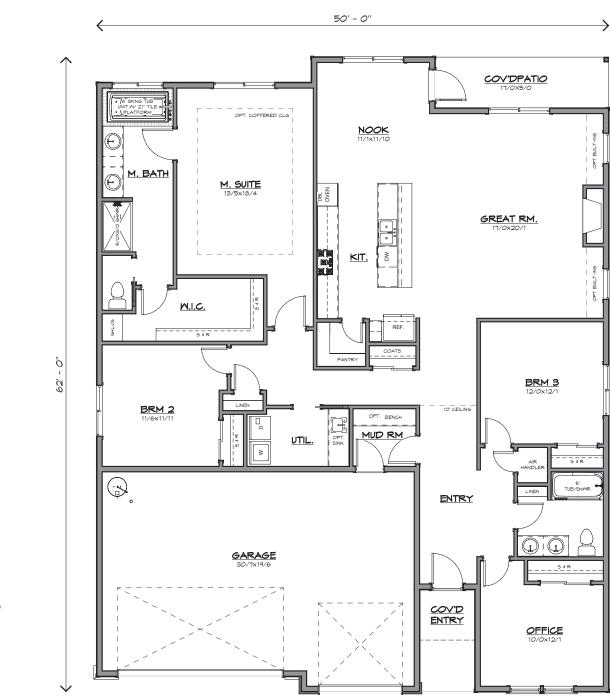

## The Lexington 2235

Total SqFt:2235Bedrooms:4Bathrooms:2Garage:3-car

All content ©2024 Generation Homes Northwest LLC. All rights reserved. Reproduction without the express written consent of the copyright owner is prohibited. All measurements, dimensions and floor plans are subject to change. Renderings may show optional features.