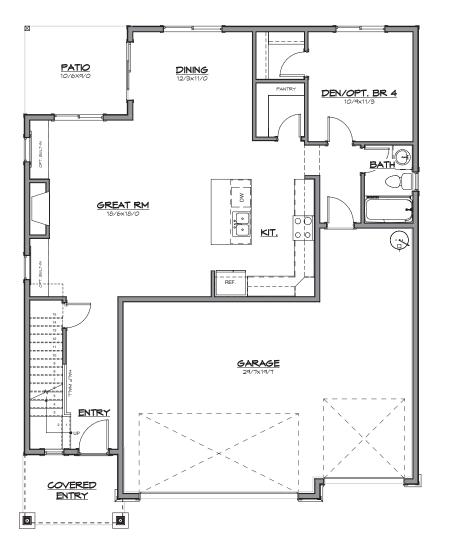

## The Alexandria II 2343

- Total SqFt: 2343 Bedrooms: 5 Bathrooms: 3
- Garage: 3-car

All content ©Generation Homes Northwest LLC. All rights reserved. Reproduction without the express written consent of the copyright owner is prohibited. All measurements, dimensions and floor plans are subject to change. Renderings may show optional features.