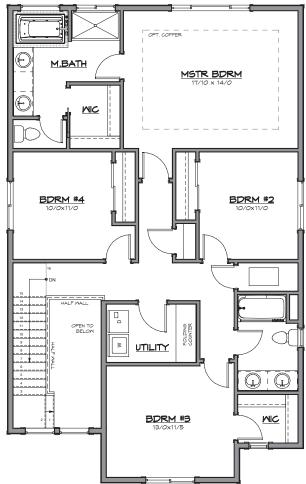

## The Alexandria II 2343

- Total SqFt: 2343 Bedrooms: 5 Bathrooms: 3
- Garage: 3-car

All content ©Generation Homes Northwest LLC. All rights reserved. Reproduction without the express written consent of the copyright owner is prohibited. All measurements, dimensions and floor plans are subject to change. Renderings may show optional features.