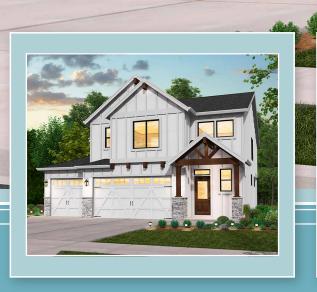

## The Alexandria II 2343

2021 Building Excellence Award "Best New Home 750k-1M 2021 New Homes Tour "Best of Show Under 750k" 2021 Clark County BIA Building "Excellence Award" 2021 Parade of Homes "Industry Choice" and People's Choice" Award 2019 Building Excellence Award "Best New Home \$800k-\$1M" 2018 New Homes Tour "Most Livable Floor Plan"

## The Alexandria II 2343

- Total SqFt: 2343 Bedrooms: 5 Bathrooms: 3
- Garage: 3-car

All content ©Generation Homes Northwest LLC. All rights reserved. Reproduction without the express written consent of the copyright owner is prohibited. All measurements, dimensions and floor plans are subject to change. Renderings may show optional features.