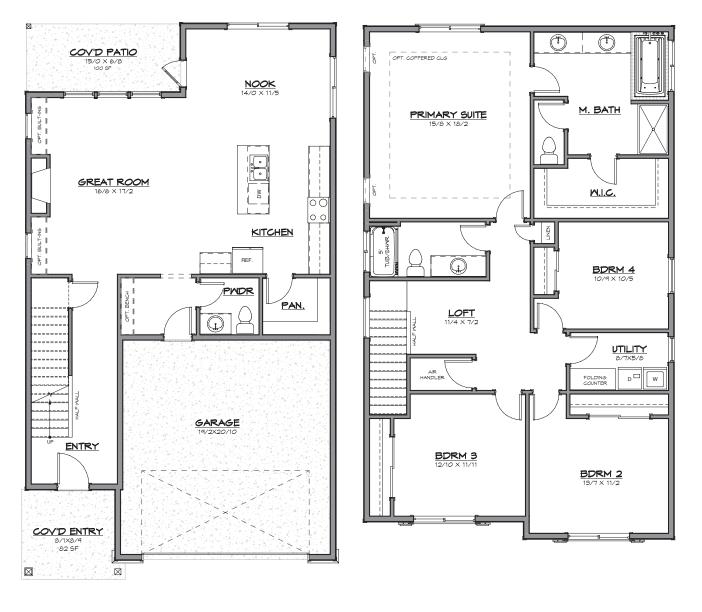

| Total SqFt: | 2365 | Bathrooms | 2.5   |
|-------------|------|-----------|-------|
| Bedrooms:   | 4    | Garage:   | 2-car |

All content ©Generation Homes Northwest LLC. All rights reserved. Reproduction without the express written consent of the copyright owner is prohibited. All measurements, dimensions and floor plans are subject to change. Renderings may show optional features.