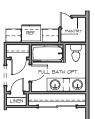

## The Maplewood 2651

| Total SqFt: | 2651  |
|-------------|-------|
| Bedrooms:   | 4     |
| Bathrooms:  | 3.5   |
| Garage:     | 3-car |

All content ©Generation Homes Northwest LLC. All rights reserved. Reproduction without the express written consent of the copyright owner is prohibited. All measurements, dimensions and floor plans are subject to change. Renderings may show optional features.