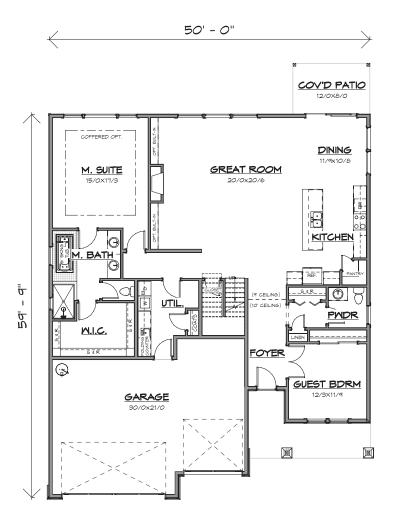

## The Maplewood 2651

| Total SqFt: | 2651  |
|-------------|-------|
| Bedrooms:   | 4     |
| Bathrooms:  | 3.5   |
| Garage:     | 3-car |

All content ©Generation Homes Northwest LLC. All rights reserved. Reproduction without the express written consent of the copyright owner is prohibited. All measurements, dimensions and floor plans are subject to change. Renderings may show optional features.