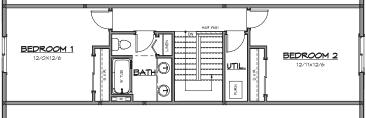

## The Maplewood 2651

| Total SqFt: | 2651  |
|-------------|-------|
| Bedrooms:   | 4     |
| Bathrooms:  | 3.5   |
| Garage:     | 3-car |

All content ©Generation Homes Northwest LLC. All rights reserved. Reproduction without the express written consent of the copyright owner is prohibited. All measurements, dimensions and floor plans are subject to change. Renderings may show optional features.