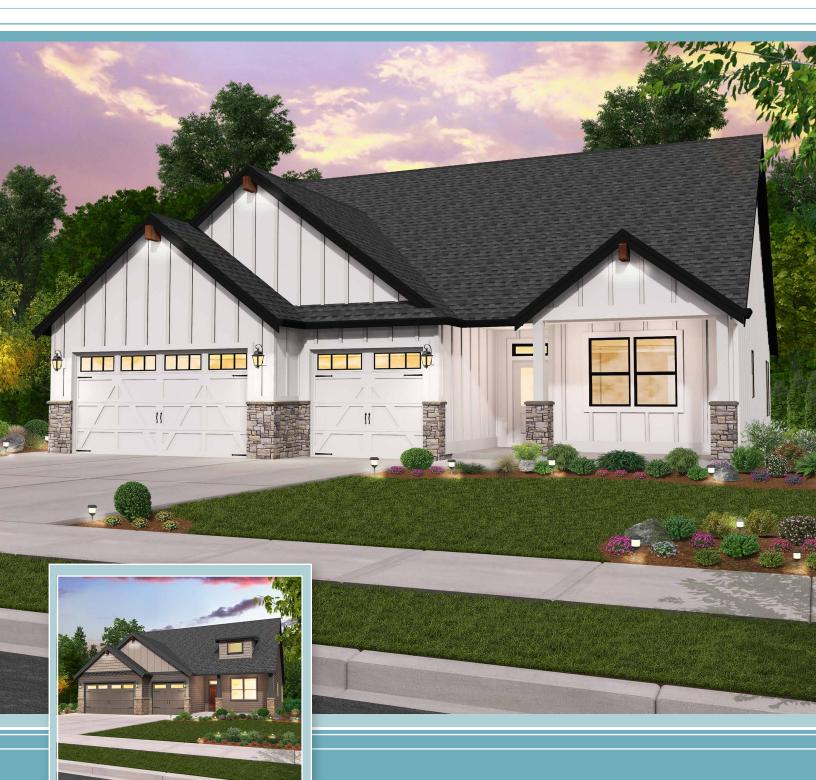

## The Maplewood 2651

2021 Building Excellence Award "Best New Home 750k-1M 2021 New Homes Tour "Best of Show Under 750k" 2021 Clark County BIA Building "Excellence Award" 2021 Parade of Homes "Industry Choice" and People's Choice" Award 2019 Building Excellence Award "Best New Home \$800k-\$1M" 2018 New Homes Tour "Most Livable Floor Plan"

## The Maplewood 2651

| Total SqFt: | 2651  |
|-------------|-------|
| Bedrooms:   | 4     |
| Bathrooms:  | 3.5   |
| Garage:     | 3-car |

All content ©Generation Homes Northwest LLC. All rights reserved. Reproduction without the express written consent of the copyright owner is prohibited. All measurements, dimensions and floor plans are subject to change. Renderings may show optional features.