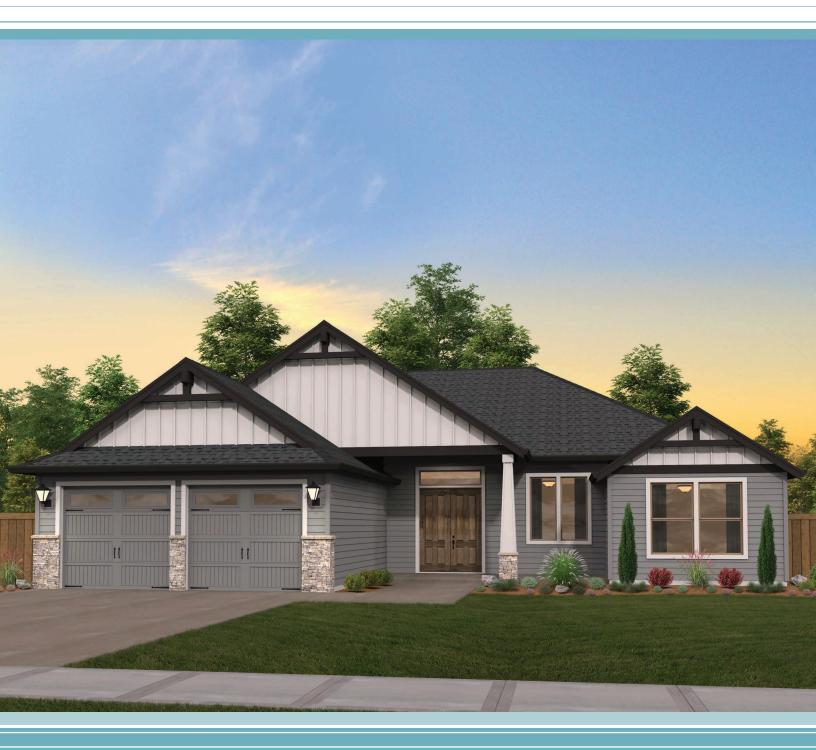

## The Oakdale 2792

 Total SqFt:
 2792

 Bedrooms:
 4

 Bathrooms:
 3.5

 Garage:
 3-car

All content ©Generation Homes Northwest LLC. All rights reserved. Reproduction without the express written consent of the copyright owner is prohibited. All measurements, dimensions and floor plans are subject to change. Renderings may show optional features.