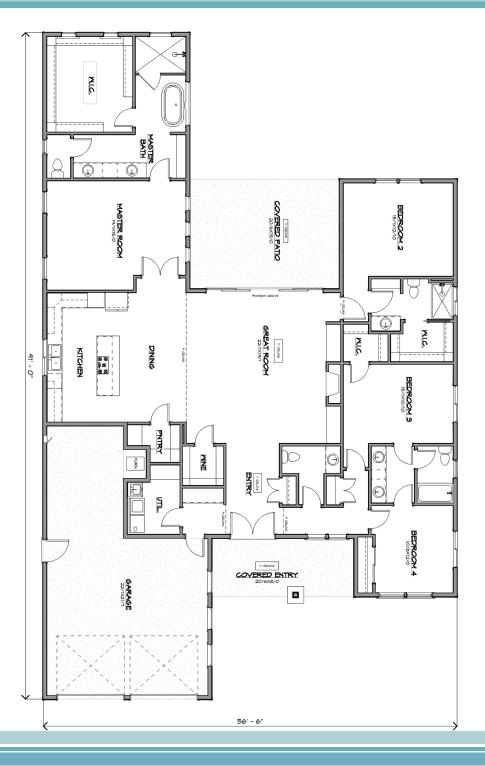

## The Oakdale 2792

 Total SqFt:
 2792

 Bedrooms:
 4

 Bathrooms:
 3.5

 Garage:
 3-car

All content ©Generation Homes Northwest LLC. All rights reserved. Reproduction without the express written consent of the copyright owner is prohibited. All measurements, dimensions and floor plans are subject to change. Renderings may show optional features.