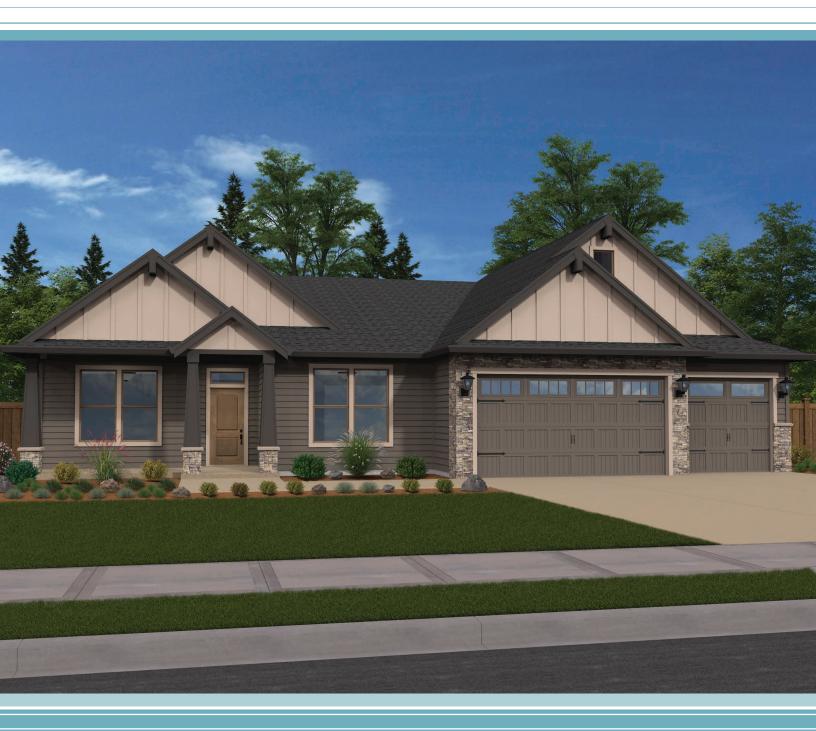

## The Cambridge 2839

2021 Building Excellence Award "Best New Home 750k-1M 2021 New Homes Tour "Best of Show Under 750k" 2021 Clark County BIA Building "Excellence Award" 2021 Parade of Homes "Industry Choice" and People's Choice" Award 2019 Building Excellence Award "Best New Home \$800k-\$1M" 2018 New Homes Tour "Most Livable Floor Plan"

## The Cambridge 2839

Total SqFt:2839Bedrooms:3 + OfficeBathrooms:2.5Garage:3-car

All content ©Generation Homes Northwest LLC. All rights reserved. Reproduction without the express written consent of the copyright owner is prohibited. All measurements, dimensions and floor plans are subject to change. Renderings may show optional features.