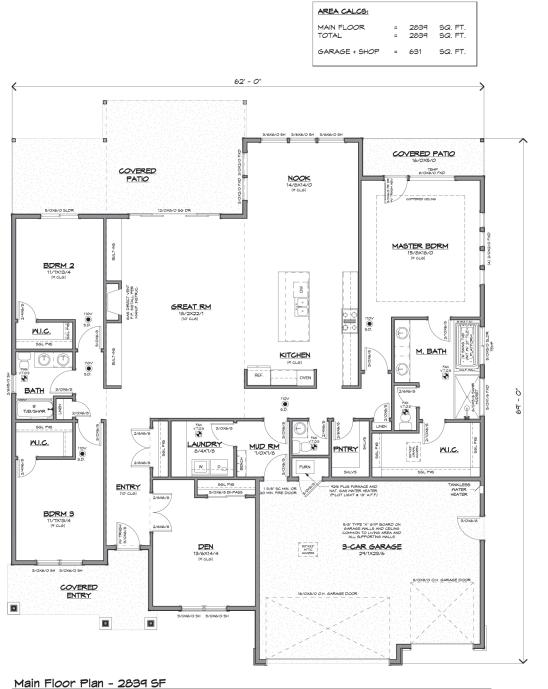

## The Cambridge 2839

Total SqFt:2839Bedrooms:3 + OfficeBathrooms:2.5Garage:3-car

All content ©Generation Homes Northwest LLC. All rights reserved. Reproduction without the express written consent of the copyright owner is prohibited. All measurements, dimensions and floor plans are subject to change. Renderings may show optional features.