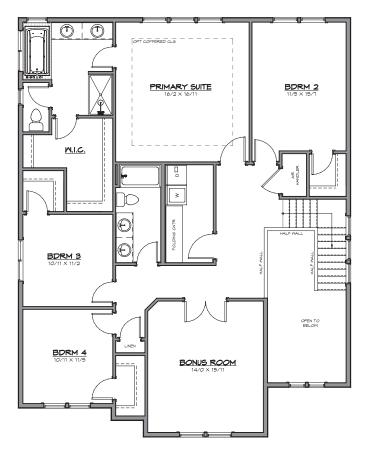

## The Isabella 3087

2021 Building Excellence Award "Best New Home 750k-1M 2021 New Homes Tour "Best of Show Under 750k" 2021 Clark County BIA Building "Excellence Award" 2021 Parade of Homes "Industry Choice" and People's Choice" Award 2019 Building Excellence Award "Best New Home \$800k-\$1M" 2018 New Homes Tour "Most Livable Floor Plan"

## The Isabella 3087

All content ©2024 Generation Homes Northwest LLC. All rights reserved. Reproduction without the express written consent of the copyright owner is prohibited. All measurements, dimensions and floor plans are subject to change. Renderings may show optional features.