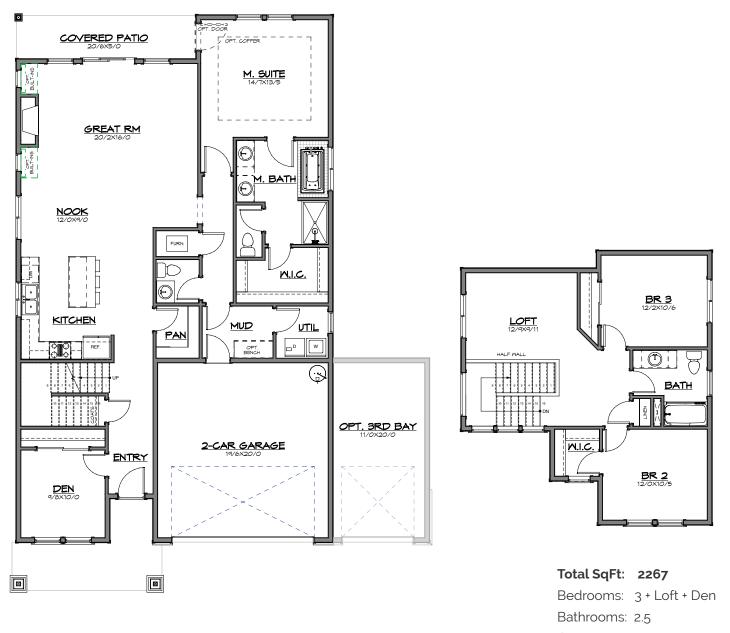

## The Woodbury 2267

GENERATION HOMES

- 2018 New Homes Tour "Most Livable Floor Plan
- 2017 Clark County BIA Builder of the Year
- 2017 Clark County Parade of Homes Winner "Best in Show"
- Building Excellence Award 2017 Best New Home \$350,000 \$500,000

Garage: 3-car

All content ©2020 Generation Homes Northwest LLC. All rights reserved. Reproduction without the express written consent of the copyright owner is prohibited. All measurements, dimensions and floor plans are subject to change. Renderings may show optional features.