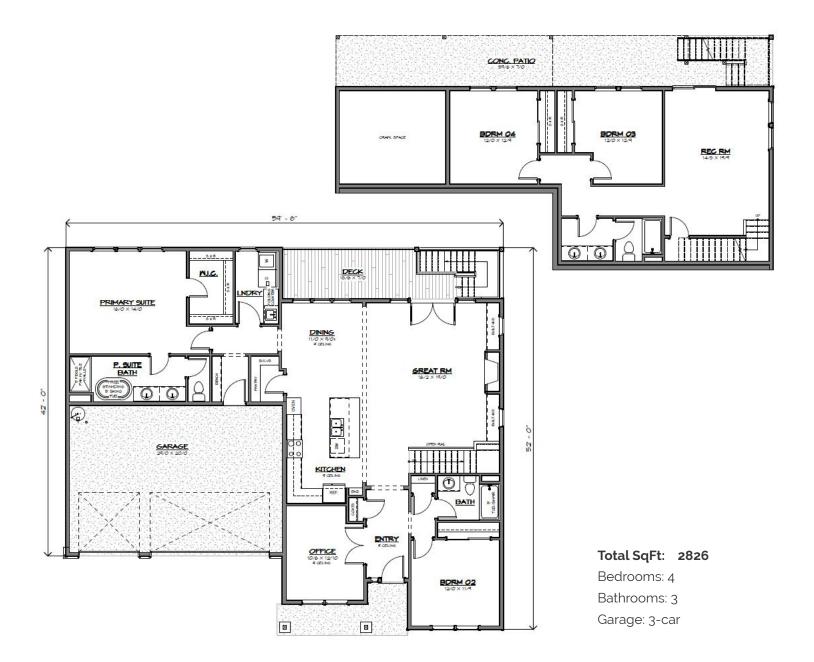

## The Lakeshore PRAIRIE 2826

- 2018 New Homes Tour "Most Livable Floor Plan"
- 2017 Clark County BIA Builder of the Year
- 2017 Clark County Parade of Homes Winner "Best in Show"
- Building Excellence Award 2017 Best New Home \$350,000 \$500,000

## The Lakeshore PRAIRIE 2826

All content ©2023 Generation Homes Northwest LLC. All rights reserved. Reproduction without the express written consent of the copyright owner is prohibited. All measurements, dimensions and Noor plans are subject to change. Renderings may show optional features