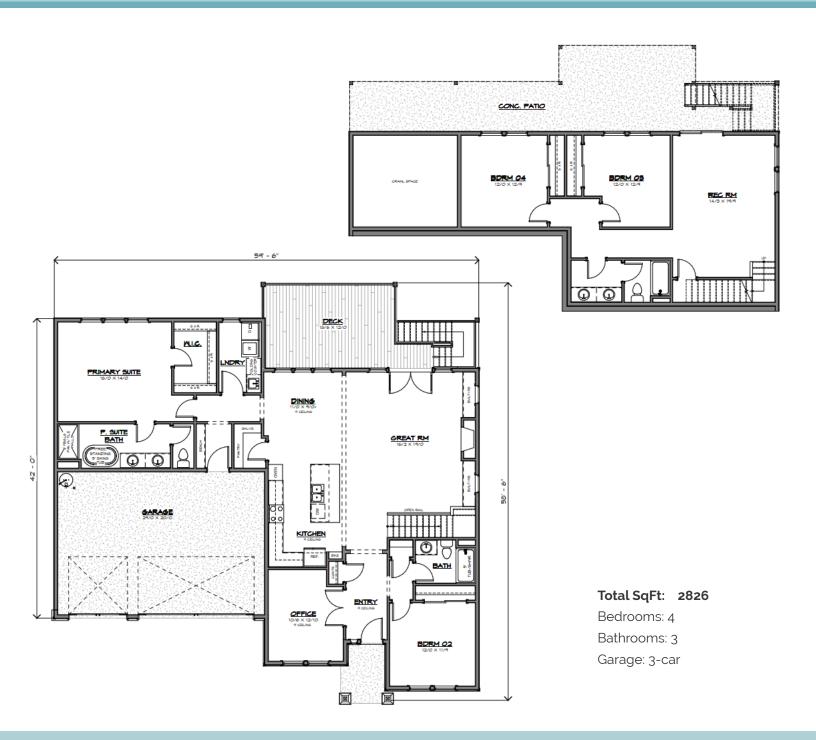

## The Lakeshore FARMHOUSE 2826

- 2018 New Homes Tour "Most Livable Floor Plan"
- · 2017 Clark County BIA Builder of the Year
- 2017 Clark County Parade of Homes Winner "Best in Show"
- Building Excellence Award 2017 Best New Home \$350,000 \$500,000

## The Lakeshore FARMHOUSE 2826

All content ©2023 Generation Homes Northwest LLC. All rights reserved. Reproduction without the express written consent of the copyright owner is prohibited. All measurements, dimensions and floor plans are subject to change. Renderings may show optional features