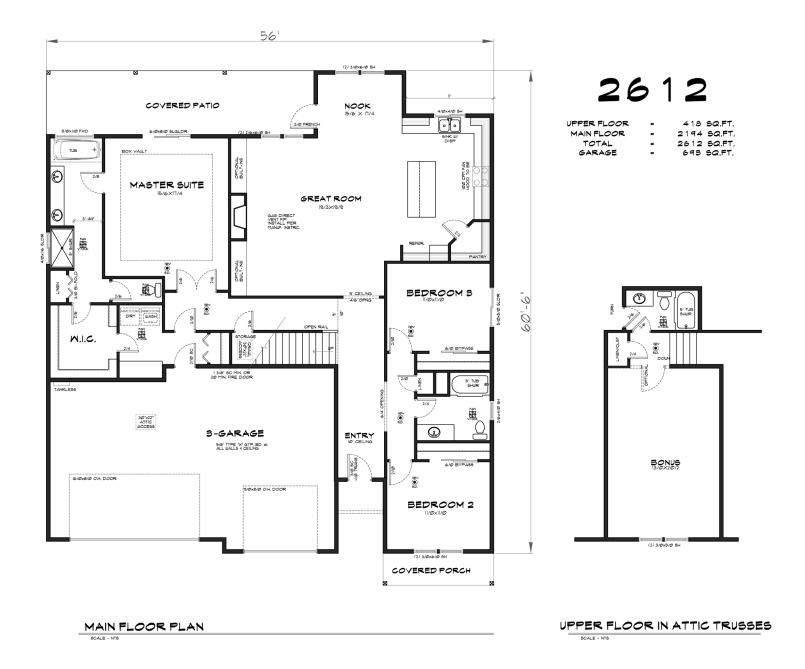

## The Rosemount 2612

2018 New Homes Tour "Most Livable Floor Plan" 2017 Clark County BIA Builder of the Year 2017 Clark County Parade of Homes Winner "Best in Show" Building Excellence Award 2017 - Best New Home \$350,000 - \$500,000

## Total SqFt: 2612

Bedrooms: 3 +Offfice Bathrooms: 2.5 Garage: 3-car